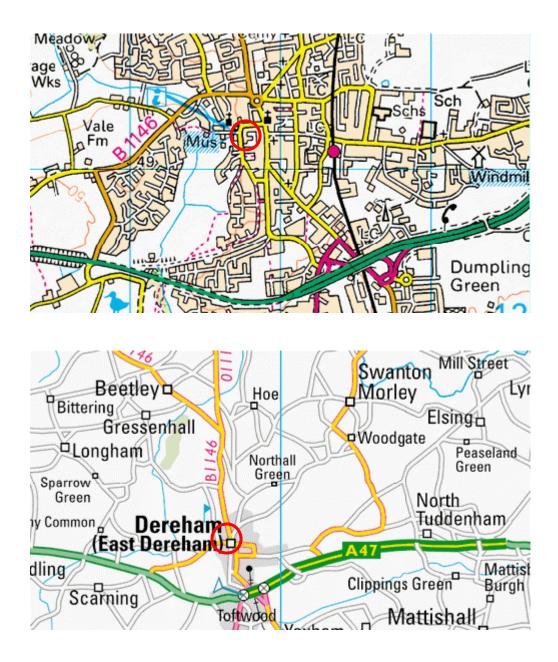

## East Dereham, Norfolk

Location: Grid ref: Army Grid ref: Lat: Lon:

United Kingdom TF987132

52:40:48N (52.6801) 0:56:20E (0.9388)

Please note that the Memorial Association cannot guarantee these are all the exact locations, though every effort has been made to do so and importantly public access to any or all of them may be restricted or impossible. Therefore, please respect the privacy of others