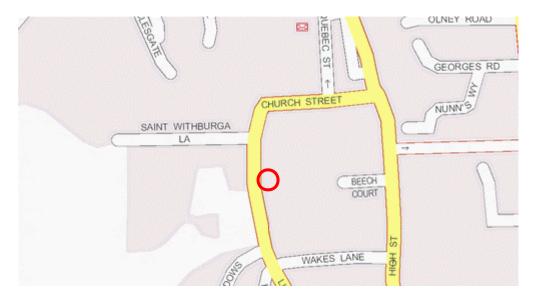

## Approximate location of old Guildhall, Church St, East Dereham

Please note that the Memorial Association cannot guarantee these are all the exact locations, though every effort has been made to do so and importantly public access to any or all of them may be restricted or impossible. Therefore, please respect the privacy of others