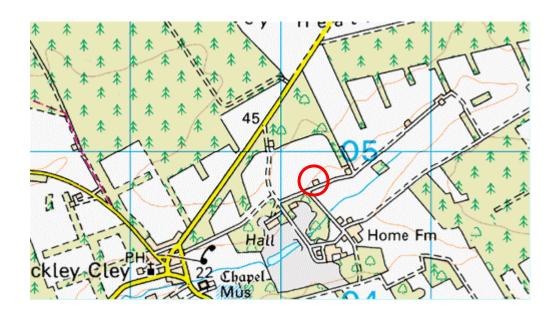

## North Lodge, Cockley Cley, Norfolk

Location: United Kingdom

Grid ref: TF802047

Army Grid ref:

Lat: 52:36:40N (52.611) Lon: 0:39:40E (0.661)

Please note that the Memorial Association cannot guarantee these are all the exact locations, though every effort has been made to do so and importantly public access to any or all of them may be restricted or impossible. Therefore, please respect the privacy of others