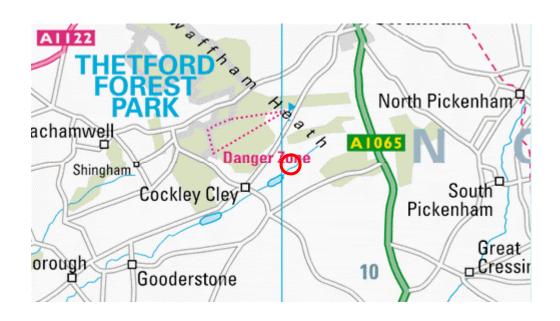

## North Lodge, Cockley Cley, Norfolk

Location: United Kingdom

Grid ref: TF802047

Army Grid ref:

Lat: 52:36:40N (52.611) Lon: 0:39:40E (0.661)

Please note that the Memorial Association cannot guarantee these are all the exact locations, though every effort has been made to do so and importantly public access to any or all of them may be restricted or impossible. Therefore, please respect the privacy of others